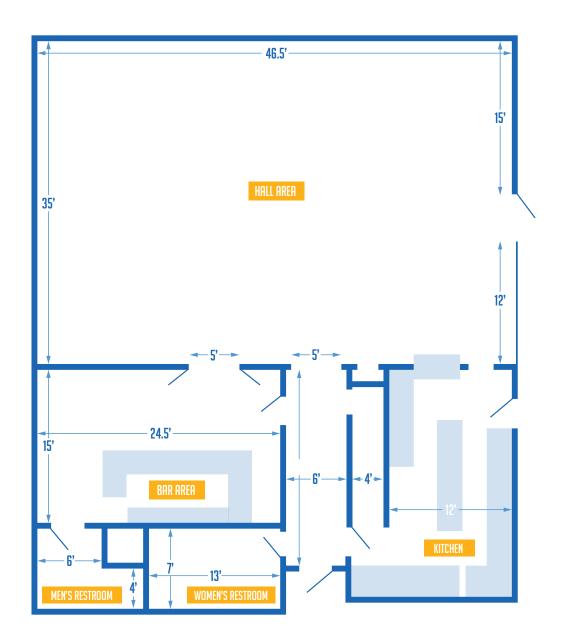

#### FLOOR PLAN

ALMA, WISCONSIN

American Legion Post 224 | 501 N Main Street | PO BOX 121 | Alma, WI 54610 | (608) 685-3652 www.americanlegionpost224.org